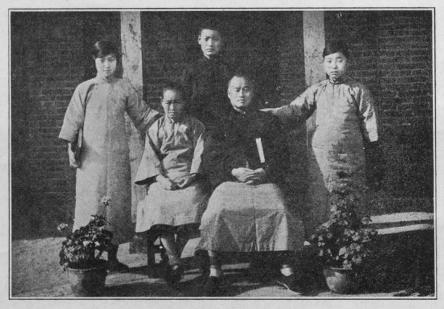

## God's Grace in Time of War

Brother Kvamme writes from Manchuria:

"We are glad to tell you that in the midst of unrest we are getting along fairly well. To date we have been able to continue with two meetings every day; the morning meetings are our much valued Bible study meetings, and we feel that God is especially undertaking for us along this line of ministry. The outlook at the present is not very bright, but we trust that this condition will not last very long. We have much unrest in our city, and people are being killed right around us continually. God is helping us to la-bor without fear, and this gives great courage to the Christians to look away to Him who is able to keep us. While about thirty of our Christians have been scattered, we are happy to state that their places have been filled with new ones and our Sunday Christian meetings have a much larger attendance than formerly. I beleive we can say that we have definite results from our last month's labor in those who give evidence of having received salvation and healing.

"Mr. Wang and his family are all giving splendid service on this field. All are baptized with the Spirit, and the eldest daughter is now assisting Sister Wingard in house meetings. The other daughter and Mrs. Wang are also good helpers and all may be recommended to anyone wishing to take on their support, which costs only fifteen or twenty dollars a month. We can also highly recommend Brother K. T. Liu, an earnest young Christian, to

Phillip Wang and family. Workers for Christ in Manchuria

many of them were really honest it is hard to tell, but I trust some were, and hope that some will find Christ as their personal Saviour as a result of hearing the gospel message at that time. I enjoy these visits and wish I might be free to go oftener but fourteen miles being carried on men's backs in a carrier chair is rather difficult, not only for the one being carried, for the carriers also, as men are so scarce here now it is difficult to procure enough to change about and rest each other. These trails, too, are often difficult to get over; the hills being quite steep and slippery in many places, but it is a pleasure to do it for the Lord and for the gospel's sake.