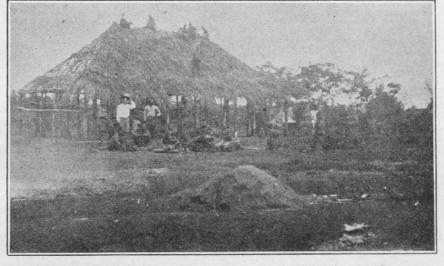

#### Natives in Liberia Eager for Gospel John Torta

When I came into the interior, February, 1931, I was asked by the field superintendent, Brother J. M. Perkins, to go to the paramount chief's town in Daroba and place a native worker. This chief and the chiefs from various other towns,

they were not able to have a missionary in their tribe were very glad to accept a native worker.

Brother James G. Yonsie was appointed; he had already begun to preach in different towns; as a result a number were saved in one town, one received the Holy Ghost Baptism and one was definitely healed. Those who were saved, assisted by the town people soon built a small place of worship, which on August sixth, I was asked to assist in dedicating to the worship of the Lord.

Since then I have been assisting Miss E. De Groat in building her house. I have visited and preached in quite a number of the towns in Bowah.

The chiefs in about six of these towns seem to be agreeable to the idea of building us a church building in each town. Representatives of other religions aside from the true faith of Christ are planning to step in at once and take advantage of the offers this tribe is making, so it will require immediate action on our part to be able to avail ourselves of this most wonderful opportunity to lead these dear ones to Christ. Will you not pray that God will send down a mighty revival in behalf of these people? They need Christ, and only definite prevailing prayer will enable them to find eternal

After a trying all day trip and an almost sleepless night in an African mud hut, with the chickens, goats, and rats as the other occupants of the same quarters, I arose and went to view the little building, the work of those who the work of God. Ten dollars a month loved the Saviour and meant hence-

forth to serve Him. My heart was touched as I looked upon the small church of such crude material, yet the best these dear people could afford, and decorated the best they knew how for the occasion.

We opened the service at ten-thirty, and God came down to meet us in a very special way. God's presence was so mightily felt that it was two o'clock before we were able to dismiss the services. When the altar call was given the biggest devil doctor in town came to the front and stood before the audience of about 150 people, and told them he was through with his devil practices and that he wanted to serve and worship God. About four others having made a like decision, followed him. A number of others came to be prayed for for their healing. On Monday when I was about to leave I saw the former devil doctor but now his face was radiant because of the transforming power of the gospel in his heart and life. Please remember him in prayer, for he will need the constant help of God to rise above his old deceptive habits and become a faithful witness for Christ, as he has for years been deceiving the people with his devil medicines, ju-jues, and other devilish practices. Pray also for this native worker, that he may be a humble and effective servant of Christ, to lift Him up to many in this dark